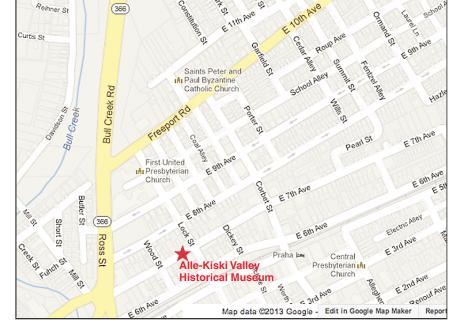

## Directions to Alle-Kiski Valley > Historical Museum

## 224 East 7th Ave., Tarentum PA 15084

• From Exit 14 on the Rte. 28 Expressway, merge onto Rte. 366 toward Tarentum (Bull Creek Road, which becomes Ross Street).

• At 1.2 miles, turn **left** from Ross onto East 7th Avenue. The museum will be on the right, between Lock and Wood Sts.