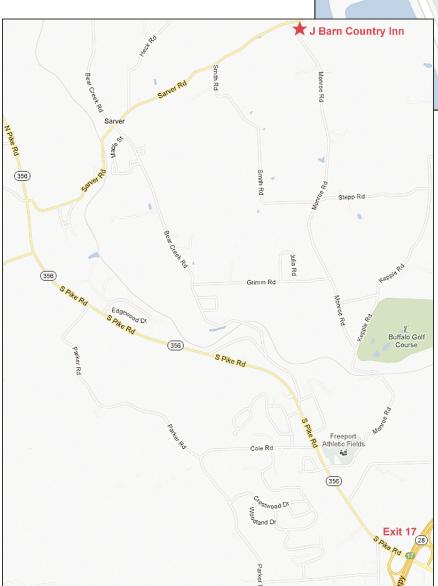

## < Directions to J Barn Country Inn 495 Monroe Road, Sarver PA 16055

• From Exit 17 on the Rte. 28 Expressway, turn onto Rte. 356 toward Butler/Sarver (S. Pike Road).

- At 3.7 miles, turn **right** onto Sarver Road.
- At 2.3 miles, turn **right** onto Monroe Road. J Barn will be on the left.