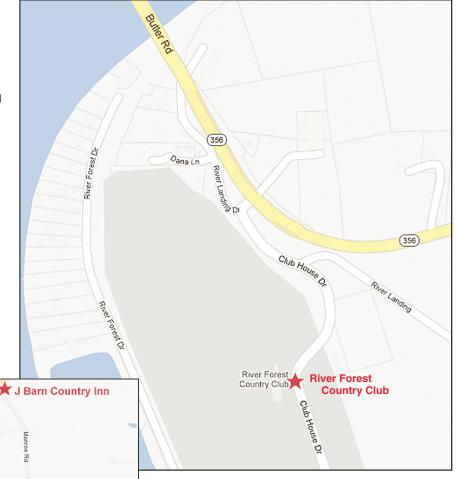

## Directions to River Forest Country Club > 130 Club House Drive, Freeport PA 16229

• From Exit 17 on the Rte. 28 Expressway, turn onto Rte. 356 toward Freeport (Butler Road).

- Continuing on 356, cross the bridge over the Allegheny River.
- Turn **right** onto River Landing Drive.
- Take 1st left onto Club House Drive.