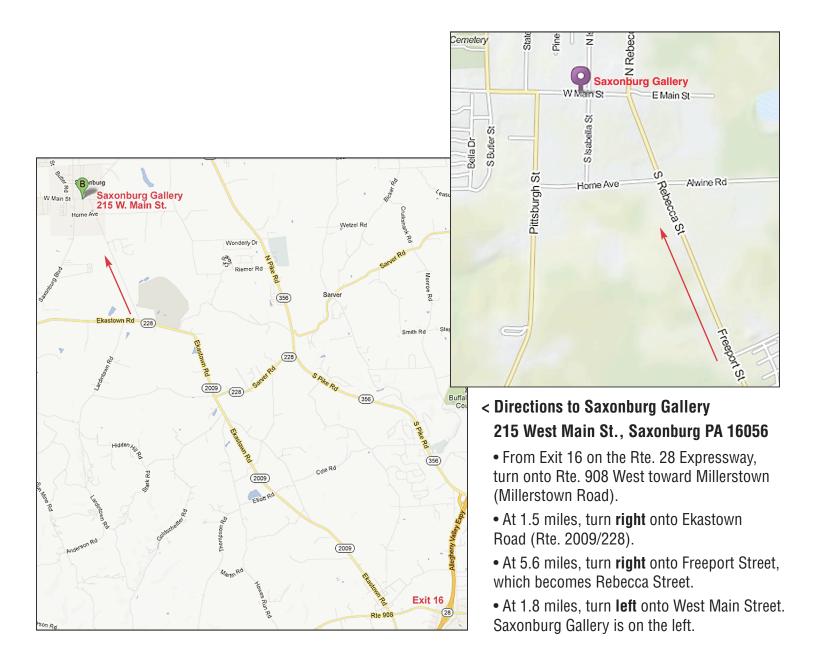

## Directions to Alle-Kiski Valley > Historical Museum

## 224 East 7th Ave., Tarentum PA 15084

• From Exit 14 on the Rte. 28 Expressway, merge onto Rte. 366 toward Tarentum (Bull Creek Road, which becomes Ross Street).

• At 1.2 miles, turn **left** from Ross onto East 7th Avenue. The museum will be on the right, between Lock and Wood Sts.